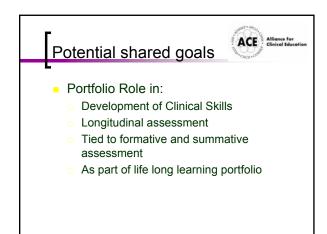

## Portfolio: General Definition A purposeful collection of student work that exhibits the student's efforts

- that exhibits the student's efforts, progress, and achievementsStudent participation in selecting
- content, the criteria for selection, the criteria for judging merit, and evidence of student self-reflection