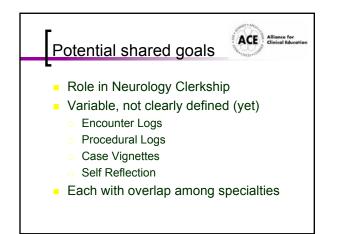

## Portfolio: General Definition A purposeful collection of student work that exhibits the student's efforts

- that exhibits the student's efforts, progress, and achievementsStudent participation in selecting
- content, the criteria for selection, the criteria for judging merit, and evidence of student self-reflection





































- Increased required clinical experiences across 2 clerkships
  - Movement DO, dementia, delirium, secondary depression, somatoform DO, chronic pain, neuropsych/cognitive testing, observe OT/PT
- Inter-disciplinary case conferences and journal club foster inter-clerkship collaboration