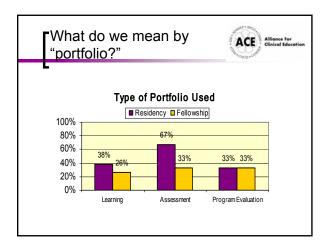

## Portfolio: General Definition A purposeful collection of student work that exhibits the student's efforts

- that exhibits the student's efforts, progress, and achievementsStudent participation in selecting
- content, the criteria for selection, the criteria for judging merit, and evidence of student self-reflection





































- Increased required clinical experiences across 2 clerkships
  - Movement DO, dementia, delirium, secondary depression, somatoform DO, chronic pain, neuropsych/cognitive testing, observe OT/PT
- Inter-disciplinary case conferences and journal club foster inter-clerkship collaboration