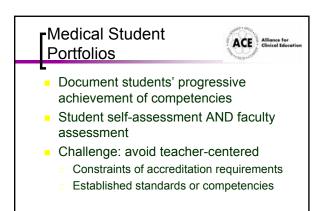

## Portfolio: General Definition A purposeful collection of student work that exhibits the student's efforts

- that exhibits the student's efforts, progress, and achievementsStudent participation in selecting
- content, the criteria for selection, the criteria for judging merit, and evidence of student self-reflection





































- Increased required clinical experiences across 2 clerkships
  - Movement DO, dementia, delirium, secondary depression, somatoform DO, chronic pain, neuropsych/cognitive testing, observe OT/PT
- Inter-disciplinary case conferences and journal club foster inter-clerkship collaboration