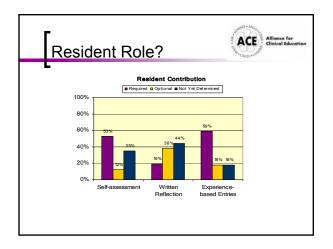

## Portfolio: General Definition A purposeful collection of student work that exhibits the student's efforts

- that exhibits the student's efforts, progress, and achievementsStudent participation in selecting
- content, the criteria for selection, the criteria for judging merit, and evidence of student self-reflection





































- Increased required clinical experiences across 2 clerkships
  - Movement DO, dementia, delirium, secondary depression, somatoform DO, chronic pain, neuropsych/cognitive testing, observe OT/PT
- Inter-disciplinary case conferences and journal club foster inter-clerkship collaboration