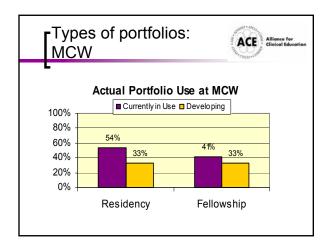

## Portfolio: General Definition A purposeful collection of student work that exhibits the student's efforts

- that exhibits the student's efforts, progress, and achievementsStudent participation in selecting
- content, the criteria for selection, the criteria for judging merit, and evidence of student self-reflection





































- Increased required clinical experiences across 2 clerkships
  - Movement DO, dementia, delirium, secondary depression, somatoform DO, chronic pain, neuropsych/cognitive testing, observe OT/PT
- Inter-disciplinary case conferences and journal club foster inter-clerkship collaboration