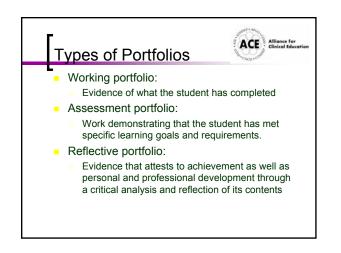

## Portfolio: General Definition A purposeful collection of student work that exhibits the student's efforts

- that exhibits the student's efforts, progress, and achievementsStudent participation in selecting
- content, the criteria for selection, the criteria for judging merit, and evidence of student self-reflection