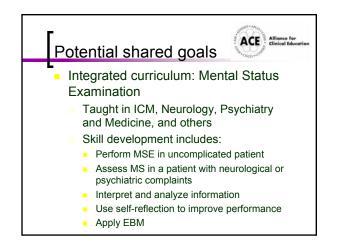

## Portfolio: General Definition A purposeful collection of student work that exhibits the student's efforts

- that exhibits the student's efforts, progress, and achievementsStudent participation in selecting
- content, the criteria for selection, the criteria for judging merit, and evidence of student self-reflection





































- Increased required clinical experiences across 2 clerkships
  - Movement DO, dementia, delirium, secondary depression, somatoform DO, chronic pain, neuropsych/cognitive testing, observe OT/PT
- Inter-disciplinary case conferences and journal club foster inter-clerkship collaboration