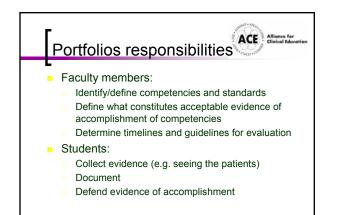

## Portfolio: General Definition A purposeful collection of student work that exhibits the student's efforts

- that exhibits the student's efforts, progress, and achievementsStudent participation in selecting
- content, the criteria for selection, the criteria for judging merit, and evidence of student self-reflection





































- Increased required clinical experiences across 2 clerkships
  - Movement DO, dementia, delirium, secondary depression, somatoform DO, chronic pain, neuropsych/cognitive testing, observe OT/PT
- Inter-disciplinary case conferences and journal club foster inter-clerkship collaboration