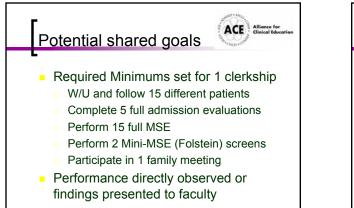

## Portfolio: General Definition A purposeful collection of student work that exhibits the student's efforts

- that exhibits the student's efforts, progress, and achievementsStudent participation in selecting
- content, the criteria for selection, the criteria for judging merit, and evidence of student self-reflection





































- Increased required clinical experiences across 2 clerkships
  - Movement DO, dementia, delirium, secondary depression, somatoform DO, chronic pain, neuropsych/cognitive testing, observe OT/PT
- Inter-disciplinary case conferences and journal club foster inter-clerkship collaboration